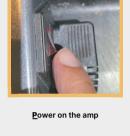

### SYSTEM SETUP

1 Connect the Tablet to the Amplifier - T.A.P.

Insert aux cord to Tablet

Insert aux cord to Amp

2 Connect Mat to Amplifier using the Duo Adapter For coil use only, connect coil directly to the amplifier.