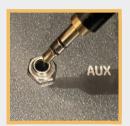

### SYSTEM SETUP

1 Connect the Tablet to the Amplifier - T.A.P.

Insert aux cord to Tablet

Insert aux cord to Amp

2 Connect Mat to Amplifier using the Duo Adapter For coil use only, connect coil directly to the amplifier.

Insert Duo-Adapter to amp