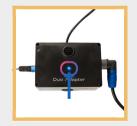

#### **3 Sound & Magnetic Check**

Sound & Magnetic Check in Discover

Insert Coil to Duo-Adapter

Confirm Blue Indicator Light Turns on

Insert Mat to Duo-Adapter

Blue light indicates that magnetics are working. Mat is ready for use.