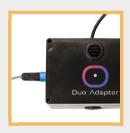

### SYSTEM SETUP

1 Connect the Tablet to the Amplifier - T.A.P.

Insert aux cord to Tablet

Insert aux cord to Amp

2 Connect Mat to Amplifier using the Duo Adapter For coil use only, connect coil directly to the amplifier.

Insert Duo-Adapter to amp

#### **3 Sound & Magnetic Check**

Sound & Magnetic Check in Discover

Insert Coil to Duo-Adapter

Confirm Blue Indicator Light Turns on

Insert Mat to Duo-Adapter

Blue light indicates that magnetics are working. Mat is ready for use.