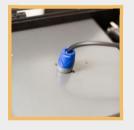

#### **3 Sound & Magnetic Check**

Sound & Magnetic Check in Discover

Insert Coil to Duo-Adapter

Confirm Blue Indicator Light Turns on

Insert Mat to Duo-Adapter

Blue light indicates that magnetics are working. Mat is ready for use.